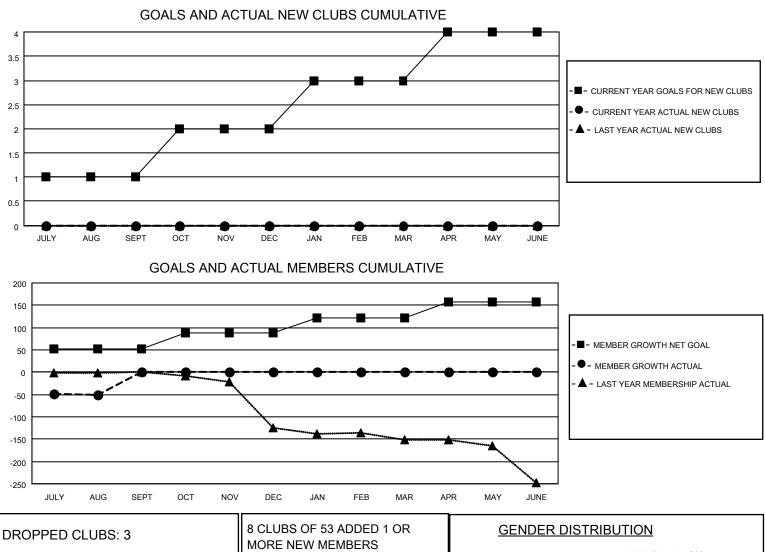

## LOCATION TURKEY

District 118 U

Results as of: 8/31/2023

| Clubs                 |               |           |               | Members               |                       |                         |                                                    |
|-----------------------|---------------|-----------|---------------|-----------------------|-----------------------|-------------------------|----------------------------------------------------|
| RESULTS FOR 2023-2024 |               |           |               | RESULTS FOR 2023-2024 |                       |                         |                                                    |
| QUARTER               | NEW CLUB GOAL | NEW CLUBS | DROPPED CLUBS | QUARTER MEMB          | ER GROWTH NET<br>GOAL | MEMBER GROWTH<br>ACTUAL | DROPPED<br>MEMBERS ACTUAL<br>(including transfers) |
| JULY/AUG/SEPT         | 1             | 0         | 3             | JULY/AUG/SEPT         | 52                    | 18                      | 64                                                 |
| OCT/NOV/DEC           | 1             | 0         | 0             | OCT/NOV/DEC           | 37                    | 0                       | 0                                                  |
| JAN/FEB/MAR           | 1             | 0         | 0             | JAN/FEB/MAR           | 32                    | 0                       | 0                                                  |
| APR/MAY/JUNE          | 1             | 0         | 0             | APR/MAY/JUNE          | 37                    | 0                       | 0                                                  |

| DROPPED CLUBS: 3 |    | MORE NEW MEMBERS          | <u>GENDER DISTRIBUTION</u> |              |  |
|------------------|----|---------------------------|----------------------------|--------------|--|
|                  |    |                           | MALE                       | 322 (35.35%) |  |
|                  |    |                           | FEMALE                     | 588 (64.54%) |  |
| DROPPED MEMBERS  |    |                           | NON BINARY                 | 0 (0.00%)    |  |
|                  | _  |                           | PREFER NOT TO ANSWER       | 1 (0.11%)    |  |
| DECEASED         | 1  |                           |                            |              |  |
| CLUB CANCELLED   | 45 | CLICK HERE FOR CUMULATIVE | TOTAL FAMILY UNIT MEMBERS  | 86           |  |
| OTHER            | 18 | MEMBERSHIP DATA           |                            |              |  |
| OTAL 64          |    |                           | FAMILY MEMBERS PAYING HA   | LF DUES 46   |  |
|                  |    |                           |                            |              |  |
|                  |    |                           |                            |              |  |